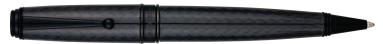

lack Nib Grade: Ballpoint Edition: Regular Edition

# **DIMENSIONS:**

### Item Length: 142.2mm (5.60 in) Item Width: 13.9mm (0.55 in) Item Height: 17.8mm (0.7 in) Item Weight: 46g Packaging Length: 177.8mm (7 in) Packaging Width: 69.85mm (2.75 in) Packaging Height: 50.8mm (2 in) Packaging Weight: 272g

#### **FINAL PACKAGING:**

**Export:** MB-1 Upgrade Box **Domestic:** MB-1 Upgrade Box

# **ADDITIONAL INFORMATION:**

#### **Ballpoint Refill Instructions**

- 1. Holding barrel, unscrew cap counter-clockwise.
- 2. Remove refill & spring.
- 3. Place spring onto new refill, keeping spring in same direction.
- 4. Insert new refill & spring into barrel.
- 5. Replace cap by threading onto barrel clockwise.



#### MV41290, UPC# 080333412909, Chrome



## MV41292, UPC# 080333412923, Rose Gold



### MV41294, UPC# 080333412947, Black

 $\leq$