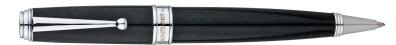

Ballpoint Pen Mechanism: Twist Action Refil: P1, P4 & PE1 Trim: Chrome, Rose Gold and Black Nib Grade: Ballpoint Edition: Regular Edition

# **DIMENSIONS:**

### Item Length: 142.2mm (5.60 in) Item Width: 13.9mm (0.55 in) Item Height: 17.8mm (0.7 in) Item Weight: 46g Packaging Length: 177.8mm (7 in) Packaging Width: 69.85mm (2.75 in) Packaging Height: 50.8mm (2 in) Packaging Weight: 272g

#### **FINAL PACKAGING:**

**Export:** MB-1 Upgrade Box **Domestic:** MB-1 Upgrade Box

# **ADDITIONAL INFORMATION:**

#### **Ballpoint Refill Instructions**

- 1. Holding barrel, unscrew cap counter-clockwise.
- 2. Remove refill & spring.
- 3. Place spring onto new refill, keeping spring in same direction.
- 4. Insert new refill & spring into barrel.
- 5. Replace cap by threading onto barrel clockwise.



#### MV41290, UPC# 080333412909, Chrome



## MV41292, UPC# 080333412923, Rose Gold



### MV41294, UPC# 080333412947, Black

 $\leq$