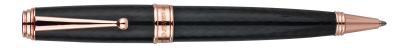

: P1, P4 & PE1 Trim: Chrome, Rose Gold and Black Nib Grade: Ballpoint Edition: Regular Edition

# **DIMENSIONS:**

### Item Length: 142.2mm (5.60 in) Item Width: 13.9mm (0.55 in) Item Height: 17.8mm (0.7 in) Item Weight: 46g Packaging Length: 177.8mm (7 in) Packaging Width: 69.85mm (2.75 in) Packaging Height: 50.8mm (2 in) Packaging Weight: 272g

#### **FINAL PACKAGING:**

**Export:** MB-1 Upgrade Box **Domestic:** MB-1 Upgrade Box

# **ADDITIONAL INFORMATION:**

#### **Ballpoint Refill Instructions**

- 1. Holding barrel, unscrew cap counter-clockwise.
- 2. Remove refill & spring.
- 3. Place spring onto new refill, keeping spring in same direction.
- 4. Insert new refill & spring into barrel.
- 5. Replace cap by threading onto barrel clockwise.



#### MV41290, UPC# 080333412909, Chrome



## MV41292, UPC# 080333412923, Rose Gold



### MV41294, UPC# 080333412947, Black

 $\leq$