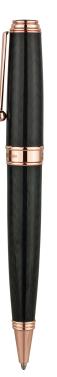

# **DIMENSIONS:**

### Item Length: 142.2mm (5.60 in) Item Width: 13.9mm (0.55 in) Item Height: 17.8mm (0.7 in) Item Weight: 46g Packaging Length: 177.8mm (7 in) Packaging Width: 69.85mm (2.75 in) Packaging Height: 50.8mm (2 in) Packaging Weight: 272g

#### **FINAL PACKAGING:**

**Export:** MB-1 Upgrade Box **Domestic:** MB-1 Upgrade Box

# **ADDITIONAL INFORMATION:**

#### **Ballpoint Refill Instructions**

- 1. Holding barrel, unscrew cap counter-clockwise.
- 2. Remove refill & spring.
- 3. Place spring onto new refill, keeping spring in same direction.
- 4. Insert new refill & spring into barrel.
- 5. Replace cap by threading onto barrel clockwise.



#### MV41290, UPC# 080333412909, Chrome



## MV41292, UPC# 080333412923, Rose Gold



### MV41294, UPC# 080333412947, Black

 $\leq$